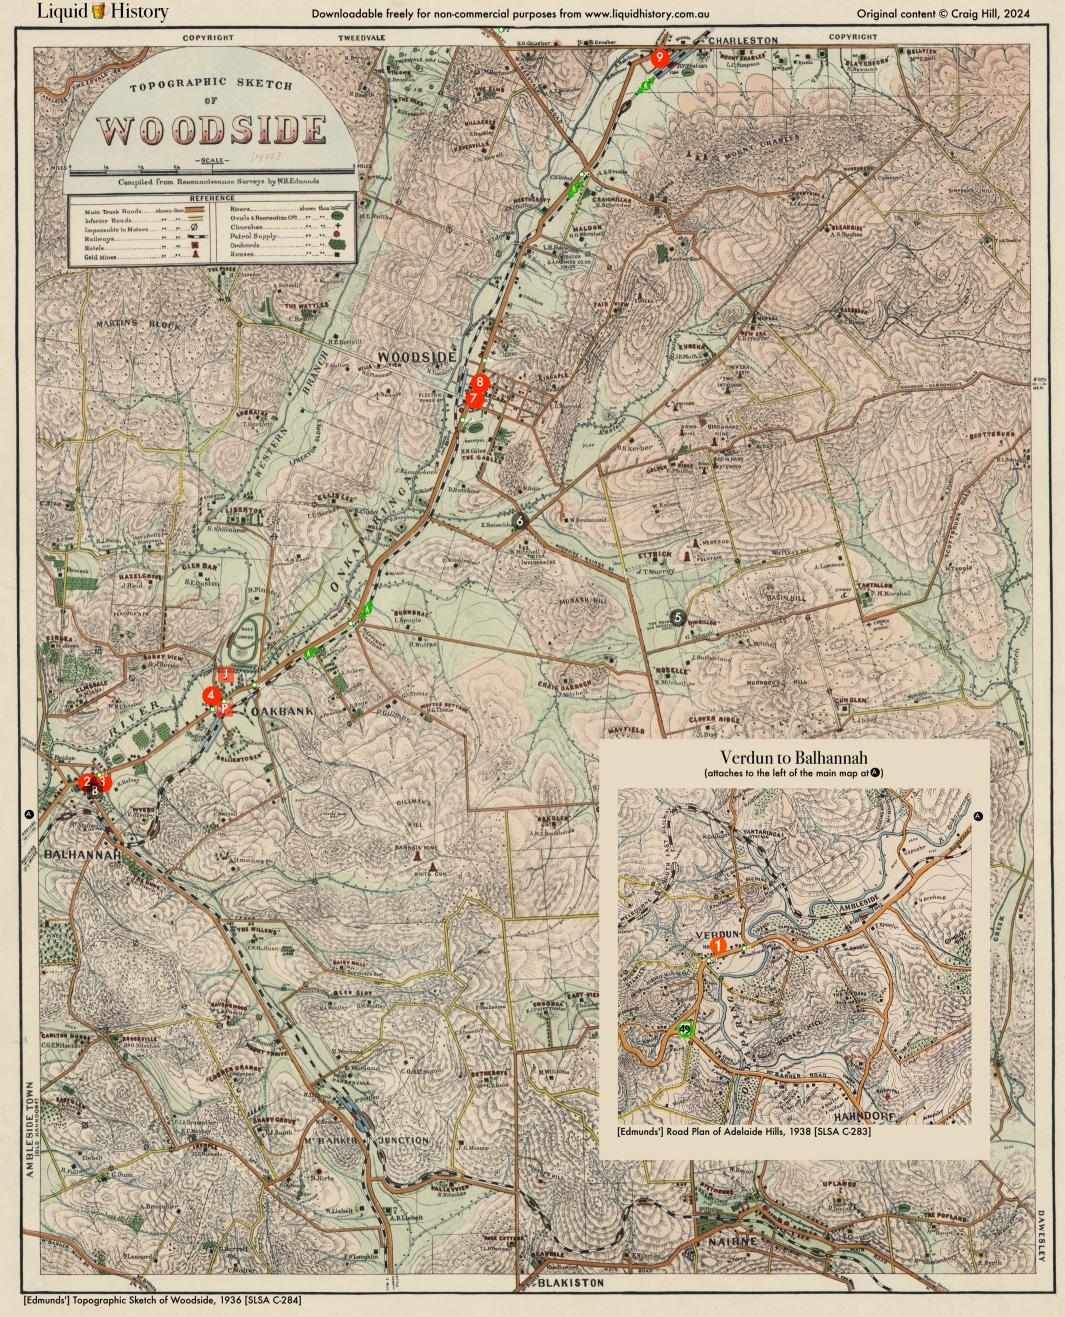

## Onkaparinga Valley Historic Pub Trail

- Fourth Hill/Ford/Fordhill Inn, Stanley Bridge Hotel (1851-)
- ② Balhannah Inn (1840-1863); brewery
- 3 Golden Cross/Balhannah Hotel (1851-)
- 4 Oakbank Hotel (1938-)
- Johnson's Oakbank Brewery (1843–1914)
- Pike's "Dorset" Brewery (1886-1938)
- Wheatsheaf Inn (1855-1864)
- Payne's/Inverbrackie Inn (1846–1851)
- Woodside Inn/Arms (1850-)
- **1** Bedford Inn (1857-)
- 2 Charleton Hotel (1855-)

## Don't drink and drive

Travel between pubs by bus or walk Verdun-Lobethal buses:

- Verdun bus interchange (stop 49)
- Oso Bus stops nearest pubs
  Amy Gillet bike/walk-way: